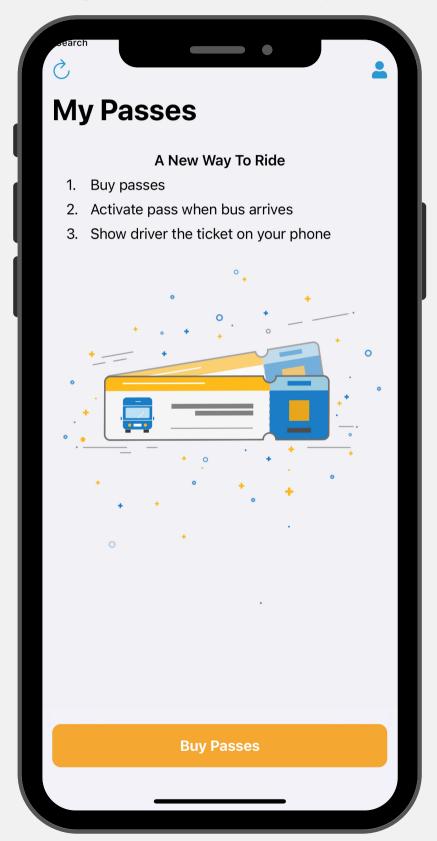

## A Step-By-Step Guide

Once your Haul Pass application is received and approved, you 01 will be sent a text confirmation that will enable you to view your fare-free Haul Pass. 02 Open the Token Transit app, and select the "Buy Pass" button in the bottom right corner (Android) or "Buy Passes" button (iOS). Click "Select Rider Type" and choose 03 "High School Haul Pass". Click "Select **Service** Type" and click 04 "High School Haul Pass". 05 Click "Select Fare Type" and click "Day". Confirm purchase. Once a pass is selected, it will show up in the 06 stored passes screen. If you are having issues with the app,

please click the refresh button in the top right for Android or top left for Apple phones.

Tap the screen and confirm that you want to select your Day High School Haul Pass.

07

08

When a pass is activated, a time left counter will be displayed here to show the rider when the pass will expire. The High School Haul Pass will be active for the remainder of the day.