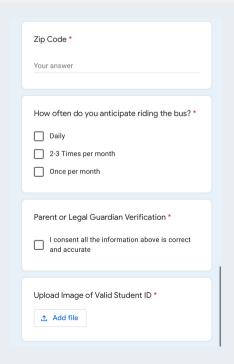

## 13 Question Application:

Open the Token Transit app, and select the "Buy Pass" button in the bottom right corner (Android) or "Buy Passes" button (iOS).

Click "Select Service Type" and click "High School Haul Pass".