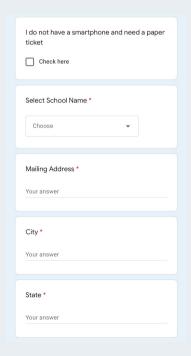

## 13 Question Application:

Open the Token Transit app, and select the "Buy Pass" button in the bottom right corner (Android) or "Buy Passes" button (iOS).

Click "Select Service Type" and click "High School Haul Pass".