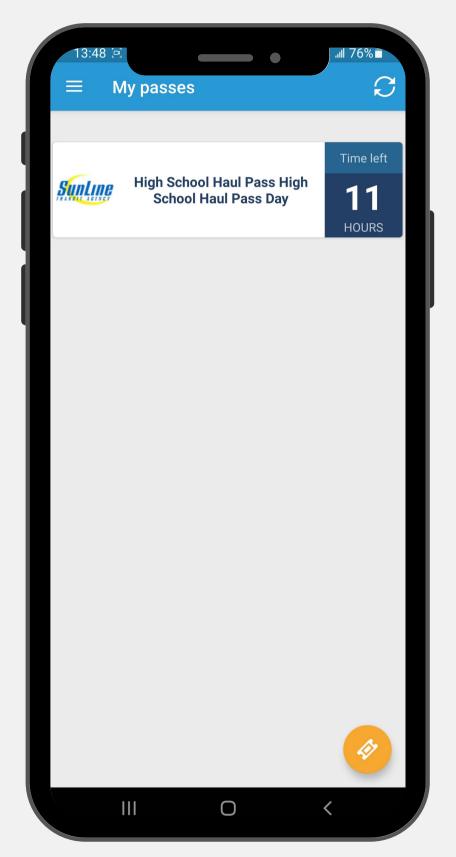

please click the refresh button in the top right for Android or top left for Apple phones.

Tap the screen and confirm that you want to select your Day High School Haul Pass.

07

08

When a pass is activated, a time left counter will be displayed here to show the rider when the pass will expire. The High School Haul Pass will be active for the remainder of the day.

Tap the screen and confirm that you want to select your **Day High School Haul Pass**.

When a pass is activated, a time left counter will be displayed here to show the rider when the pass will expire. The High School Haul Pass will be active for the remainder of the day.