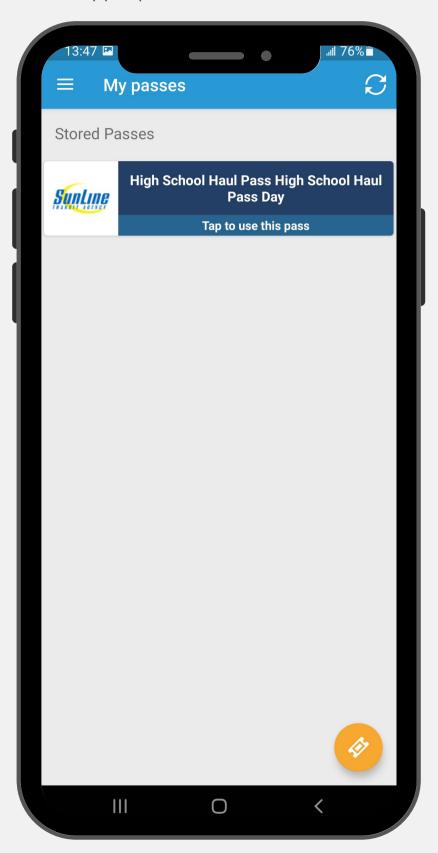

Click "Select Fare Type" and click "Day".

Confirm purchase. Once a pass is selected, it will show up here in the stored passes screen. If you are having issues with the app, please click the refresh button in the top right for Android or top left for Apple phones.

Tap the screen and confirm that you want to select your **Day High School Haul Pass**.

When a pass is activated, a time left counter will be displayed here to show the rider when the pass will expire. The High School Haul Pass will be active for the remainder of the day.