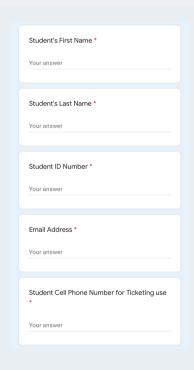

## 13 Question Application:

Open the Token Transit app, and select the "Buy Pass" button in the bottom right corner (Android) or "Buy Passes" button (iOS).

Click "Select Service Type" and click "High School Haul Pass".