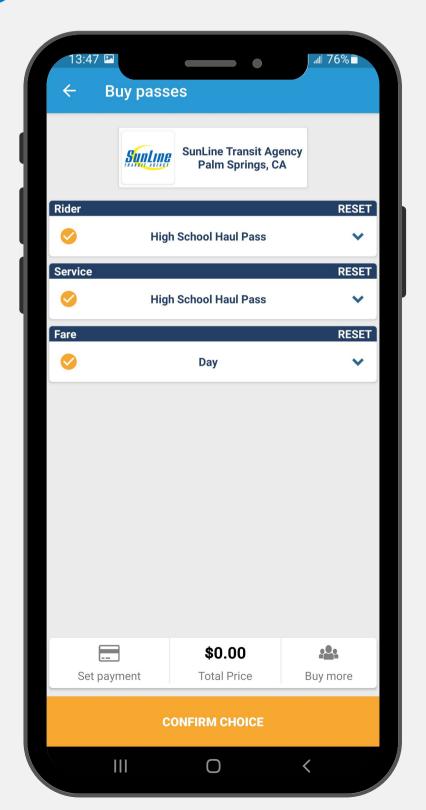

## A Step-By-Step Guide

Once your Haul Pass application is received and approved, you 01 will be sent a text confirmation that will enable you to view your fare-free Haul Pass. 02 Open the Token Transit app, and select the "Buy Pass" button in the bottom right corner (Android) or "Buy Passes" button (iOS). Click "Select Rider Type" and choose 03 "High School Haul Pass". Click "Select **Service** Type" and click 04 "High School Haul Pass". 05 Click "Select Fare Type" and click "Day". Confirm purchase. Once a pass is selected, it will show up in the 06 stored passes screen. If you are having issues with the app,

## 13 Question Application:

Open the Token Transit app, and select the "Buy Pass" button in the bottom right corner (Android) or "Buy Passes" button (iOS).

Click "Select Service Type" and click "High School Haul Pass".

Click "Select Fare Type" and click "Day".

Confirm purchase. Once a pass is selected, it will show up here in the stored passes screen. If you are having issues with the app, please click the refresh button in the top right for Android or top left for Apple phones.