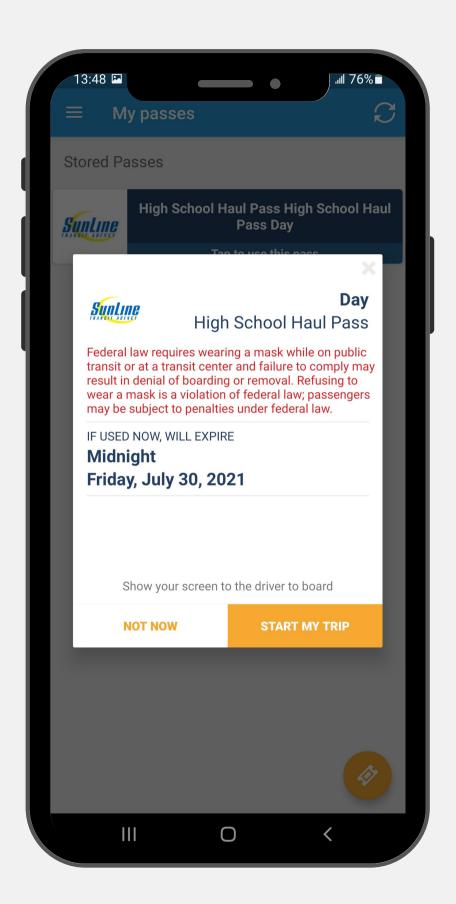

please click the refresh button in the top right for Android or top left for Apple phones.

Tap the screen and confirm that you want to select your Day High School Haul Pass.

07

08

When a pass is activated, a time left counter will be displayed here to show the rider when the pass will expire. The High School Haul Pass will be active for the remainder of the day.

Tap the screen and confirm that you want to select your **Day High School Haul Pass**.

When a pass is activated, a time left counter will be displayed here to show the rider when the pass will expire. The High School Haul Pass will be active for the remainder of the day.