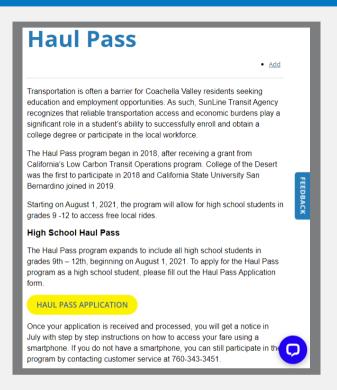

## **Token Transit for High School Haul Pass**

## A Step-By-Step Guide

Once your Haul Pass application is received and approved, you 01 will be sent a text confirmation that will enable you to view your fare-free Haul Pass. 02 Open the Token Transit app, and select the "Buy Pass" button in the bottom right corner (Android) or "Buy Passes" button (iOS). Click "Select Rider Type" and choose 03 "High School Haul Pass". Click "Select **Service** Type" and click 04 "High School Haul Pass". 05 Click "Select Fare Type" and click "Day". Confirm purchase. Once a pass is selected, it will show up in the 06 stored passes screen. If you are having issues with the app,

## STILL NEED TO SIGN UP?

COMPLETE THE APPLICATIONS AT SUNLINE.ORG/HAULPASS