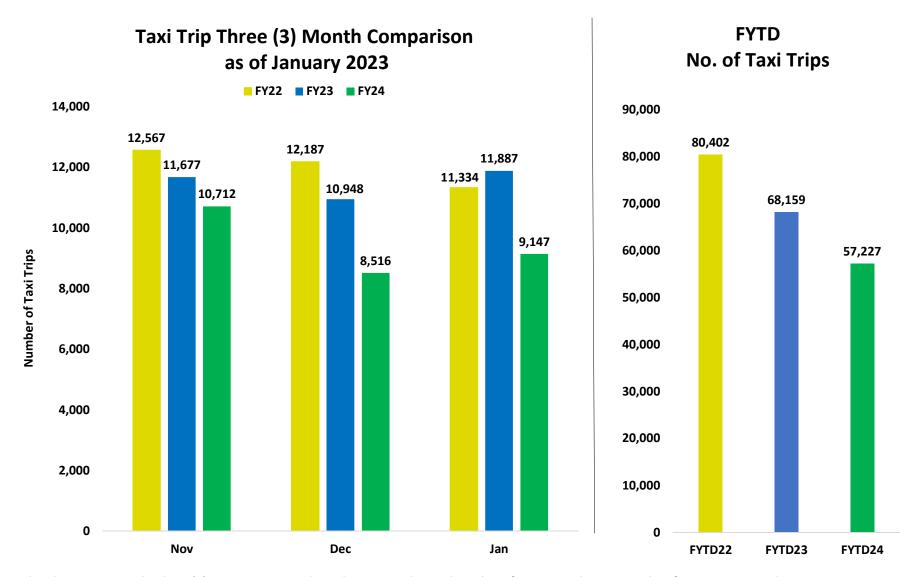

### Summary:

The attached charts summarize the total number of taxi trips generated in the Coachella Valley for the previous three (3) month period and total taxi trips for the current fiscal year to date (FYTD) compared to the last two (2) fiscal years.

For the month of January 2024, there were 2,740 fewer taxi trips serviced by seven (7) fewer cabs compared to January 2023 (69 cabs in 2024 compared to 76 cabs in 2023).

There were 10,932 fewer taxi trips for FYTD24 compared to FYTD23.

### Recommendation:

Receive and file.

This chart compares the three (3) most recent months and measures the total number of taxi trips taken year to date for FY22, FY23, and FY24.

DATE: February 28, 2024 DISCUSSION